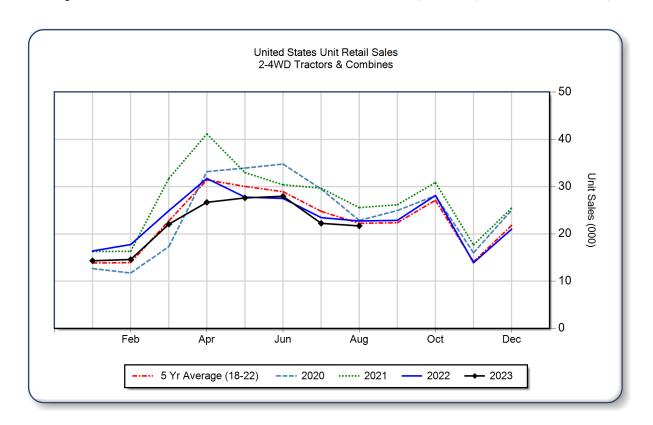

| 12,864 | 13,834 | -7.0 | 112,468      | 127,214 | -11.6 | 98,591                 |
| 40 < 100 HP                    | 5,608  | 5,861  | -4.3 | 40,367       | 43,716  | -7.7  | 39,036                 |
| 100+ HP                        | 2,133  | 1,984  | 7.5  | 16,930       | 15,731  | 7.6   | 10,927                 |
| <b>Total 2WD Farm Tractors</b> | 20,605 | 21,679 | -5.0 | 169,765      | 186,661 | -9.1  | 148,554                |
| <b>4WD Farm Tractors</b>       | 312    | 257    | 21.4 | 2,536        | 1,891   | 34.1  | 604                    |
| <b>Total Farm Tractors</b>     | 20,917 | 21,936 | -4.6 | 172,301      | 188,552 | -8.6  | 149,158                |
| Self-Prop Combines             | 771    | 790    | -2.4 | 4,799        | 3,642   | 31.8  | 1,662                  |



The AEM Ag Tractor and Combine Report is provided monthly and is derived from AEM member companies through proprietary statistical reporting programs. The data is provided by AEM members and represents preliminary monthly retail sales of Ag equipment. Separate reports are available for the U.S., Canada and Russia. For more information, please visit: https://www.aem.org/market-share-statistics/us-ag-tractor-and-combine-reports. Attention Media: To speak with an AEM spokesperson about the data, please contact Sandra Mason at smason@aem.org.